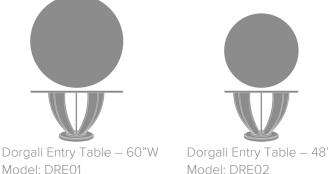

# Product Statement of Line Images

Model: DRE01 60W 60D 33H

Dorgali Entry Table – 48"W Model: DRE02 48W 48D 33H

## **Product Features**

Durable Finish

Optional Size

Kwalu's proprietary finish doesn't have any from, the Dorgali is 60" of the drawbacks of wood. The finish is moisture impervious, easy to clean and maintenance-free.

Two sizes to choose in diameter; a 48" version is optional.

10 Year Warranty

We offer a 10 Year Performance Warranty on both construction and finish, so the product is guaranteed to stay looking like new for 10 years.