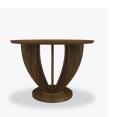

### Product Dimensions and Specs

 Overall
 60W 60D 33H

 Wt.
 200 lbs

# Product Statement of Line Images

Model: DRE01 60W 60D 33H

Dorgali Entry Table – 48"W Model: DRE02 48W 48D 33H