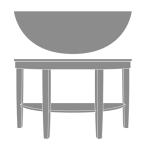

# Product Dimensions and Specs

**Overall** 52W 16D 30H

**Wt.** 42.5 lbs

# Product Statement of Line Images

Mezzaluna Console Table, Half-Moon Top Model: MLTBL3355 52W 16D 30H