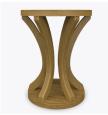

# Product Statement of Line Images

Palermo Console Table, Half-Moon Top Model: PATBLC1 60W 18.75D 34H