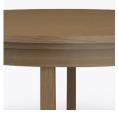

# Product Statement of Line Images

Cortona Coffee Table, Round Top Model: CORTBLB1 42W 42D 20H