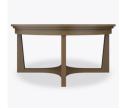

# Product Statement of Line Images

Cortona Coffee Table, Round Top Model: CORTBLB1 42W 42D 20H