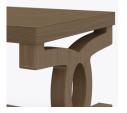

# Product Statement of Line Images

Lazio Coffee Table Model: LAZTBLB0 44W 22D 16H