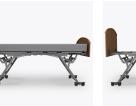

The floor-level function lowers the mattress platform to a height of 4 vertical lifting in above the floor, helping to reduce the risk of falls and associated injuries.

Vertical Lift to Caregiver Auto-Contour Height Positioning

The Alesso bed, with its The auto-contour remote-controlled mechanism, is designed both the head rest and to reach a nursing height of 29 in, offering position to support ergonomic benefits for caregivers by minimizing back strain. This innovative design ensures the bed's footprint remains unchange.

position feature simultaneously raises leg rest, creating a chair positioning and prevent the resident from sliding down the bed.

Length Adjustment

The bed length can be adjusted from 80 to 84 in, with a bracket sold separately, to accommodate taller residents.