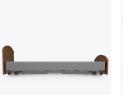

## Product Dimensions and Specs

 Overall
 40W 82.5D 47.75H

 Wt.
 200 lbs

 Wt. Capacity
 420 lbs

kwalu.

## **Product Features**

Durable Finish

Kwalu's proprietary finish doesn't have any of the drawbacks of wood. The finish is moisture impervious, easy to clean and maintenance-free.

Floor-Level Performance