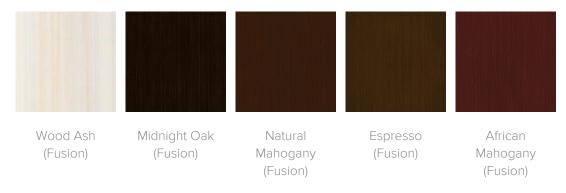

m to a height of 4 vertical lifting in above the floor, helping to reduce the risk of falls and associated injuries.



Vertical Lift to Caregiver Auto-Contour Height Positioning

The Alesso bed, with its The auto-contour remote-controlled mechanism, is designed both the head rest and to reach a nursing height of 29 in, offering position to support ergonomic benefits for caregivers by minimizing back strain. This innovative design ensures the bed's footprint remains unchange.

position feature simultaneously raises leg rest, creating a chair positioning and prevent the resident from sliding down the bed.



Length Adjustment

The bed length can be adjusted from 80 to 84 in, with a bracket sold separately, to accommodate taller residents.



## Product Finishes

Headboard/Footboard Finish