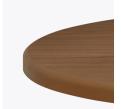

# Product Dimensions and Specs

**Overall** 36W 1.25H **Wt.** 38 lbs

# **Product Features**

Kwalu's proprietary finish doesn't have any of the drawbacks of wood. The finish is moisture impervious, easy to clean and maintenance-free.

Different Sizes

table top sizes; any round above 48" diameter or any square or rectangle above 48" width requires a seam.