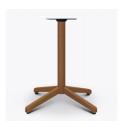

Edge Types

Kwalu offers a variety of Choose from a number of edging options including OG, Beveled, Bullnose, Waterfall and Elliptical.

Compatible Table Bases

Choose from a wide selection of Kwalu table bases and leg styles, all sold separately.