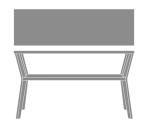

# Product Dimensions and Specs

Overall 60W 18D 34H

Wt. 81 lbs

# Product Statement of Line Images

Carrara II Console Table, Rectangular Top Model: CR2TBL6BX 60W 18D 34H