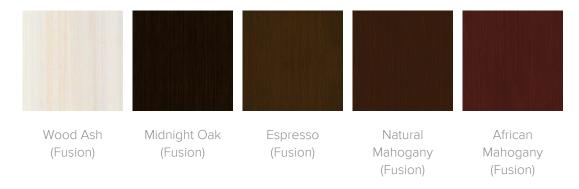

or "Material + Resources" and "Indoor Environmental Air Quality"
- Made in North America
- CARB Compliant

## Product Dimensions and Specs

Overall 42W 42D 18.5H

**Wt.** 63 lbs



# Product Statement of Line Images



Almese Coffee Table, Round Top Model: ALMTBLB1 42W 42D 18.5H



### **Product Features**







Durable Finish

Kwalu's proprietary finish doesn't have any of the drawbacks of wood. The finish is

moisture impervious,

easy to clean and

maintenance-free.

Collection includes coffee and end tables.

Other Table Styles

10 Year Warranty

We offer a 10 Year Performance Warranty on both construction and finish, so the product is guaranteed to stay looking like new for 10 years.

### **Product Glides**

Nylon Knock in Glide 7/8 inch



## **Product Finishes**

### Table finish



### Product Environmental Certifications