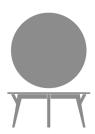

## Product Dimensions and Specs

Overall 42W 42D 18.5H

**Wt.** 63 lbs

# Product Statement of Line Images

Almese Coffee Table, Round Top Model: ALMTBLB1 42W 42D 18.5H