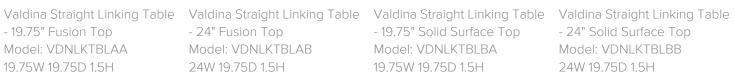

# Product Dimensions and Specs

Overall 19.75W 19.75D 1.5H

Wt. 22 lbs

# Product Statement of Line Images