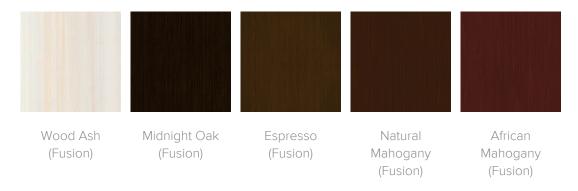

verall 19W 19D 18H

Wt. 30 lbs



# Product Statement of Line Images







Emarese End Table – 19"W, with Solid Surface Top Model: EMARTBLA1B 19W 19D 18H



## **Product Features**



Durable Finish

Kwalu's proprietary finish doesn't have any of the drawbacks of wood. The finish is moisture impervious, easy to clean and maintenance-free.



Corian®/ Hanex®/ Krion® Top

Corian®/ Hanex®/ Krion® tops, 1" elliptical edged, are available on all occasional tables in the collection.



Other Table Styles

Collection includes coffee and end tables.



10 Year Warranty

We offer a 10 Year Performance Warranty on both construction and finish, so the product is guaranteed to stay looking like new for 10 years.

## **Product Glides**

Glides For Emarese



## **Product Finishes**

### Table Finish



### Solid Surface Finish



## **Product Environmental Certifications**