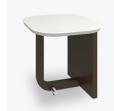

# Product Statement of Line Images

Emarese End Table – 19"W, with Solid Surface Top Model: EMARTBLA1B 19W 19D 18H

## **Product Features**

Durable Finish

Kwalu's proprietary finish doesn't have any of the drawbacks of wood. The finish is moisture impervious, easy to clean and maintenance-free.

Corian®/ Hanex®/ Krion® Top

Corian®/ Hanex®/ Krion® tops, 1" elliptical edged, are available on all occasional tables in the collection.

Other Table Styles

Collection includes coffee and end tables.

10 Year Warranty

We offer a 10 Year Performance Warranty on both construction and finish, so the product is guaranteed to stay looking like new for 10 years.