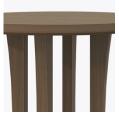

# Product Dimensions and Specs

Overall 29W 29D 36H

**Wt.** 39 lbs

# Product Statement of Line Images

Paroldo Counter Table Model: PLDCTBL11 29W 29D 36H