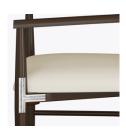

# Product Dimensions and Specs

 Overall
 23.5W 23.5D 29H

 Seat
 20W 19D 19H

Arm 26H 23 lbs Wt. Capacity 350 lbs

# Product Statement of Line Images

Arpino Café Chair Model: APNO111 23.5W 23.5D 29H 26AH

## **Product Features**

Seat Cushion is Field Replaceable

The seat cushion can be replaced in the field.

Curved Back Design

back design provides comfort and supports good posture.

Durable Finish

The curved upholstered Kwalu's solid surface (1/8" thick) proprietary finish doesn't have any of the drawbacks of wood. The frames are moisture impervious, graffiti-resistant, easy to replacement. clean and maintenancefree.