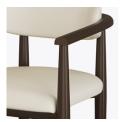

## **Product Features**

Seat Cushion is Field Replaceable

The seat cushion can be replaced in the field.

Curved Back Design

back design provides comfort and supports good posture.

Durable Finish

The curved upholstered Kwalu's solid surface (1/8" thick) proprietary finish doesn't have any of the drawbacks of wood. The frames are moisture impervious, graffiti-resistant, easy to replacement. clean and maintenancefree.

Steel Reinforced

Our patented steelreinforced joint system uses over 20 pieces of steel in most Kwalu chairs. Stop ongoing and costly furniture