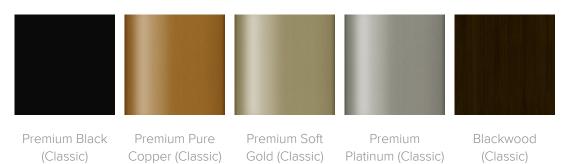

o Café Chair Model: APNO111 23.5W 23.5D 29H 26AH



## **Product Features**



Seat Cushion is Field Replaceable

The seat cushion can be replaced in the field.



Curved Back Design

back design provides comfort and supports good posture.



Durable Finish

The curved upholstered Kwalu's solid surface (1/8" thick) proprietary finish doesn't have any of the drawbacks of wood. The frames are moisture impervious, graffiti-resistant, easy to replacement. clean and maintenancefree.



Steel Reinforced

Our patented steelreinforced joint system uses over 20 pieces of steel in most Kwalu chairs. Stop ongoing and costly furniture

### **Product Foam**

Foam is compliant with CAL 117 and AB 2998

### **Product Glides**

Nylon Knock in Glide 7/8 inch



### **Product Finishes**

#### Frame Finish



### **Product Environmental Certifications**