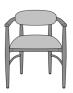

# Product Statement of Line Images

Arpino Café Chair Model: APNO111 23.5W 23.5D 29H 26AH