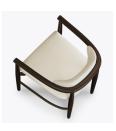

# Product Statement of Line Images

Arpino Café Chair Model: APNO111 23.5W 23.5D 29H 26AH